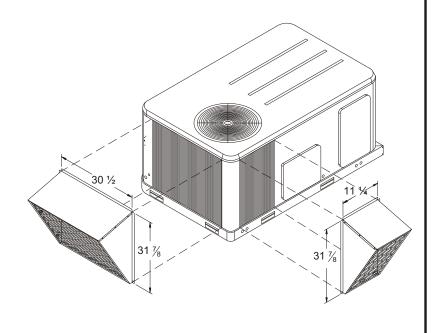

## RSI MODEL#: 70-805-25 HAIL GUARD

The RSI Hail Guard is made of 18 gauge expanded steel with a hood painted to match unit. Mounting hardware is field provided.

### Notes:

- Hail guards are shipped knocked down
- 2. Caution when installing be sure not to puncture condenser coil.

FOR LIST PRICES: FORM# TRLP25

FEBRUARY 13, 2003 FORM# TRCH25