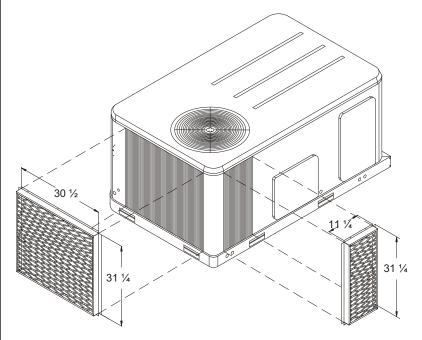

## RSI MODEL#: 70-801-25 COIL GUARD

The RSI Coil Guard is made of 18 gauge expanded steel with a 2 inch extended painted frame. Mounting hardware is field provided.

#### Notes:

1. Caution when installing be sure not to puncture condenser coil.