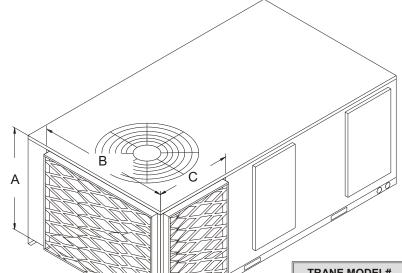

# RSI MODEL#: 70-801-09 **COIL GUARD**

The RSI Coil Guard is made of 18 gauge expanded steel with a 2 inch extended painted frame. Mounting hardware is field provided.

### Notes:

1. Caution when installing be sure not to puncture condenser coil.

| TRANE MODEL#               | RSI MODEL#  | Α    | В  | QTY | С  | QTY |
|----------------------------|-------------|------|----|-----|----|-----|
| YCD 103C, 120B<br>TCD 103C | 70-801-09-2 | 44 ½ | 53 | 1   | _  | _   |
| YCD/TCD 150C<br>WCD 120B   | 70-801-09-3 | 44 ½ | 52 | 1   | 32 | 1   |