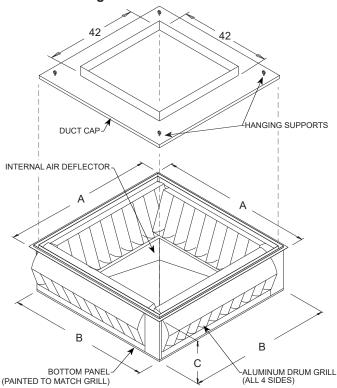

## **Features**

- Lightweight aluminum construction
- Drum louver diffusers for high installations
- Internal precision tuned 575 air deflector (standard)
- Built in duct cap with hanging duct supports
- Painted white grills

## **Recommended Specification**

Drum Louver diffuser shall be aluminum construction and provide minimum 30 degree vertical adjustment with full horizontal blade adjustment to deliver single point supply air for large space applications. Manufacturers published data sheet shall include CFM rating, noise, static, and throw information. Drum louver shall be in all respects equivalent to Ruskin Rooftop Systems model 575. Critical: Drum louver shall incorporate a standard 575 precision tuned internal air deflector to ensure quite even airflow to all sides with low pressure drop.

| DIMENSIONAL DATA |        |        |        |            |         |  |  |  |  |  |
|------------------|--------|--------|--------|------------|---------|--|--|--|--|--|
| RRS MODEL# A     |        | В С    |        | GRILL SIZE | WEIGHT  |  |  |  |  |  |
| 90-575-401042B   | 49.625 | 47.500 | 13.000 | 40 x 10    | 124 LBS |  |  |  |  |  |