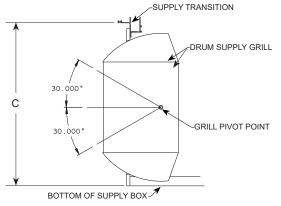

## **Recommended Specification**

Drum Louver diffuser shall be aluminum construction and provide minimum 30 degree vertical adjustment with full horizontal blade adjustment to deliver single point supply air for large space applications. Manufacturers published data sheet shall include CFM rating, noise, static, and throw information. Drum louver shall be in all respects equivalent to Ruskin Rooftop Systems model 575. Critical: Drum louver shall incorporate a standard 575 precision tuned internal air deflector to ensure quite even airflow to all sides with low pressure drop.

| ENGINEERING DATA |       |                |        |               |       |        |             |             |          |  |  |
|------------------|-------|----------------|--------|---------------|-------|--------|-------------|-------------|----------|--|--|
| RRS MODEL#       | CFM   | 30° DEFLECTION |        | 0° DEFLECTION |       |        | GRILL COLOR | DUCT CAP    |          |  |  |
|                  |       | NOISE          | STATIC | THROW         | NOISE | STATIC | THROW       | GRILL COLOR | DOCTCAP  |  |  |
| 90-575-401042B   | 10000 | <45            | .528   | 46            | <40   | .33    | 62          | WHITE       | INCLUDED |  |  |