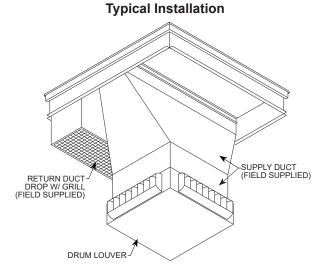

## **Application**

The Ruskin Rooftop Systems 575 series supply diffuser systems are designed to provide an air distribution system with the benefit of having directional air control. The system is ideal for open ceiling applications that need single point supply air with long throws. The Drum Louver allows you to "spot" the air where you need it most.