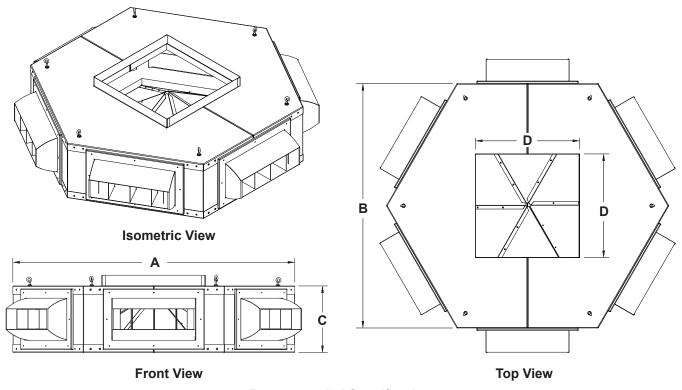

## SPECIFICATION DATA FOR 90-578-05 DRUM DIFFUSER (6 WAY)

| DIMENSIONAL DATA |      |                |        |       |               |        |        |             |          |
|------------------|------|----------------|--------|-------|---------------|--------|--------|-------------|----------|
| RRS MODEL#       |      | A B            |        |       | С             |        | D      | GRILL SIZE  | WEIGHT   |
| 90-578-05 3      |      | .063 33.000    |        | 0     | 9.000         |        | 14.000 | 12 x 6      | 66 LBS   |
| ENGINEERING DATA |      |                |        |       |               |        |        |             |          |
| RRS MODEL#       | CFM  | 30° DEFLECTION |        |       | 0° DEFLECTION |        |        | GRILL COLOR | DUCT CAP |
|                  |      | NOISE          | STATIC | THROW | NOISE         | STATIC | THROW  | GRIEL COLOR | DUCT CAP |
| 90-578-05        | 2000 | <30            | .420   | 12-16 | <25           | .29    | 16-20  | WHITE       | STANDARD |
|                  |      |                |        |       |               |        | . = •  |             |          |