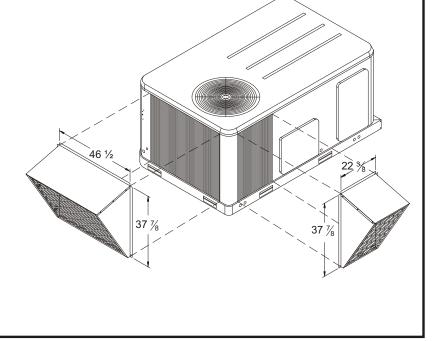

## RSI MODEL#: 70-805-26 HAIL GUARD

The RSI Hail Guard is made of 18 gauge expanded steel with a hood painted to match unit. Mounting hardware is field provided.

Notes:

- 1. Hail guards are shipped knocked down.
- 2. Caution when installing be sure not to puncture condenser coil.