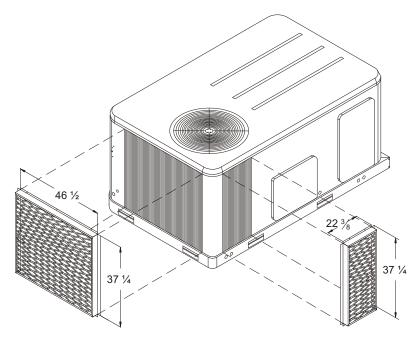

## RSI MODEL#: 70-801-26 COIL GUARD

The RSI Coil Guard is made of 18 gauge expanded steel with a 2 inch extended painted frame. Mounting hardware is field provided.

Notes:

1. Caution when installing be sure not to puncture condenser coil.