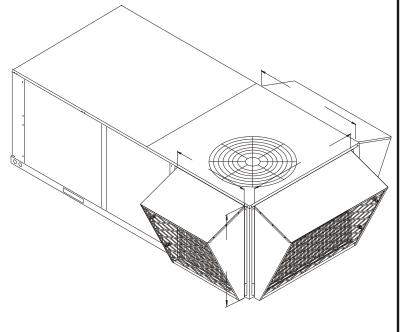

## RSI MODEL#: 50-805-47 HAIL GUARD

The RSI Hail Guard is made of 18 gauge expanded steel with a hood painted to match unit. Mounting hardware is field provided.

## Notes:

- 1. Hail guards are shipped knocked down.
- 2. Caution when installing be sure not to puncture condenser coil.

FOR PRICES SEE: FORM# LXLP30

SEPTEMBER 7, 2012 FORM# LXCH47