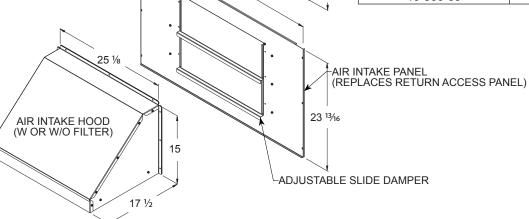

## SPECIFICATION DATA FOR DAIKIN DSC / DSG 036-060 DTC / DTG 036-060 DCC / DCG / DCH 036-072 MODELS

The RRS 0-100% manual outside air system is designed to replace the return access panel. No drilling on the unit or field assembly is required. The amount of outside air is controlled by simply adjusting the slide damper. The panel is fully insulated.

| RRS Model# | Mist Eliminator Filter |
|------------|------------------------|
| 10-299-09  | Without Filter         |
| 10-300-09  | With Filter            |

4 3/4

41 1/16

41 1/16