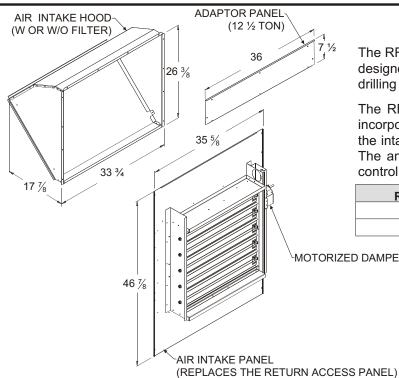

## 0-100% MOTORIZED FRESH AIR

The RRS 0-100% motorized outside air system is designed to replace the unit access cover. No drilling on the unit is required.

The RRS 0-100% motorized outside air system incorporates a 2-position control motor that opens the intake damper when the blower is energized. The amount of air is controlled by adjusting the control motor. The intake panel is fully insulated.