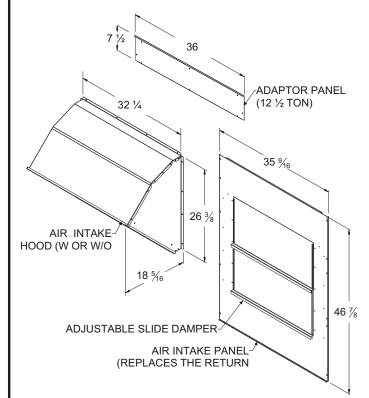

## 0-100% MANUAL FRESH AIR

The RRS 0-100% manual outside air system is designed to replace the return access panel. No drilling on the unit or field assembly is required. The amount of outside air is controlled by simply adjusting the slide damper. The panel is fully insulated.