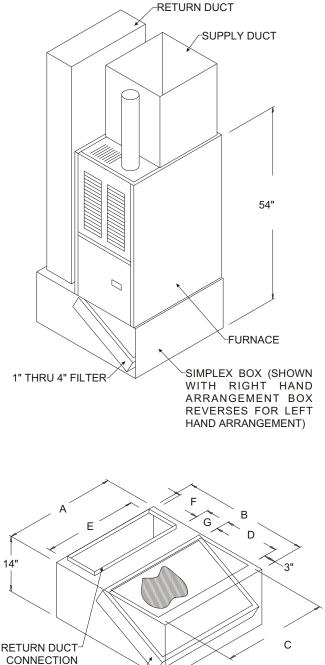

# SIMPLEX BOX INSTALLATION

# Step 2:

Position Simplex Box in Pre-determined location.

# \* Note Simplex Box can be used for right hand or left hand duct arrangement.

#### Step 3:

Attach return duct to duct flange and seal.

## Step 4:

Position 1" x  $\frac{1}{2}$ " weather stripping (provided) around furnace opening on Simplex Box.

#### Step 5:

After duct opening on furnace has been cut to manufacturers recommendation place furnace on Simplex Box and position in place.

#### Step 6:

Remove blower door access and secure furnace in place to Simplex Box with self tapping screws (provided).

| 1" THRU 4" FILTER- |
|--------------------|
|                    |

| MODEL     | А    | вс | 6      | 5    | E  | F  | G | FILTER SIZE         |                    |
|-----------|------|----|--------|------|----|----|---|---------------------|--------------------|
|           |      |    | C      | D    |    |    |   | STANDARD SIZE PLEAT | FULL SURFACE PLEAT |
| 01-700-40 | 28 ½ | 32 | 00.1/  | 13 ½ |    | 8  | 6 | 20 X 25             | 19 ½ X 26 ½        |
| 01-700-41 |      | 40 | 26 1⁄2 | 19   | 24 | 10 | 7 | 24 X 24             | 23 ½ X 26 ½        |