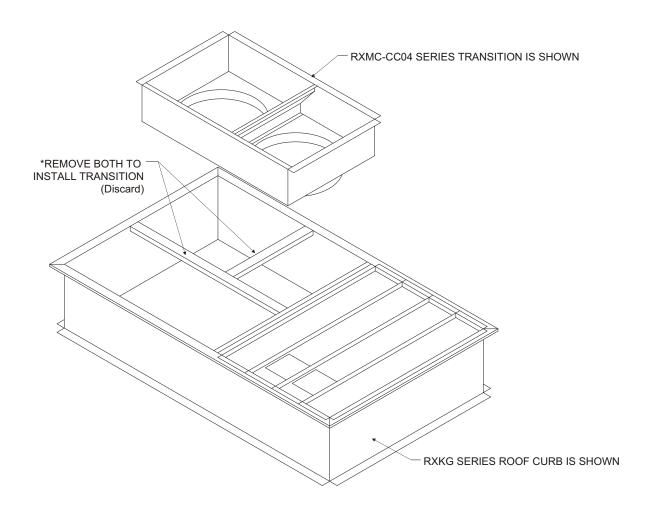

## INSTALLATION INSTRUCTIONS MODEL (-)XMC CONCENTRIC CURB TRANSITION

The Concentric Curb Transition is designed to drop into the curb and convert the square duct unit connections to round duct. For use with both (-)XKG roof curbs.

## Step 3:

Install transition in supply/return opening in roof curb.

MARCH 3, 1998 RMITRN08